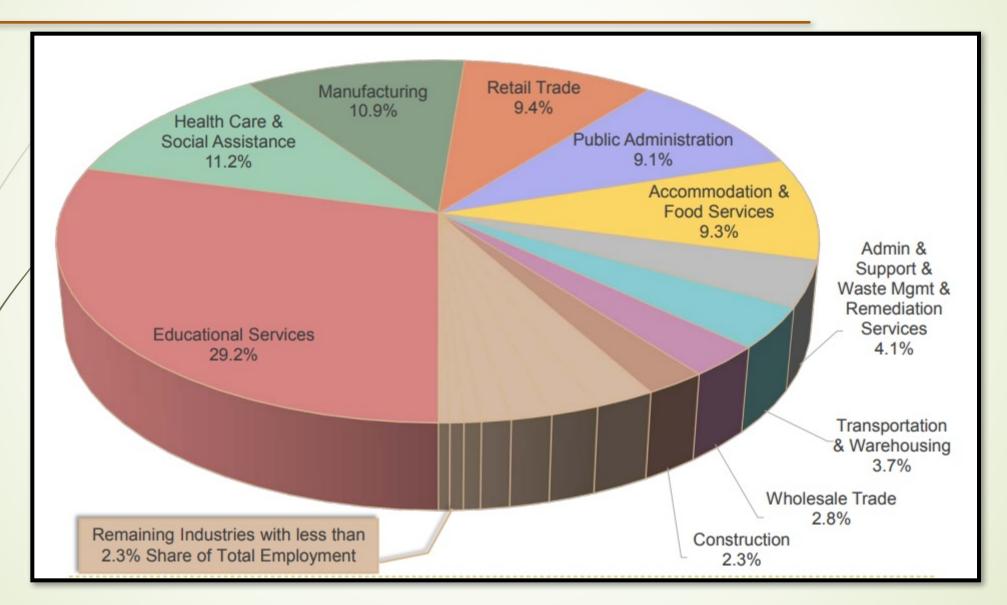

#### Who We Are – Existing Industry

#### Who We Are – Existing Industry

|  | Name                                        | Product                                  | Number of<br>Employees |
|--|---------------------------------------------|------------------------------------------|------------------------|
|  | McElroy Truck Lines                         | Flatbed Trucking &<br>Shipping           | 750                    |
|  | The University of West<br>Alabama           | Higher Education                         | 475                    |
|  | Sumter County School<br>System              | Secondary Education                      | 333                    |
|  | Mannington Wood<br>Floors                   | Wood Flooring                            | 150                    |
|  | Sumter Health and<br>Rehabilitation Center  | Assisted<br>Livingston/Long Term<br>Care | 136                    |
|  | Prystup Packaging<br>Products               | Folding Cartons                          | 135                    |
|  | Chemical Waste<br>Management                | Toxic Waste Landfill                     | 89                     |
|  | Southwest Paper                             | Paper Products                           | 65                     |
|  | Trinity Lightweight/Big<br>River Industries | Aggregate/Constructi<br>on Materials     | 50                     |