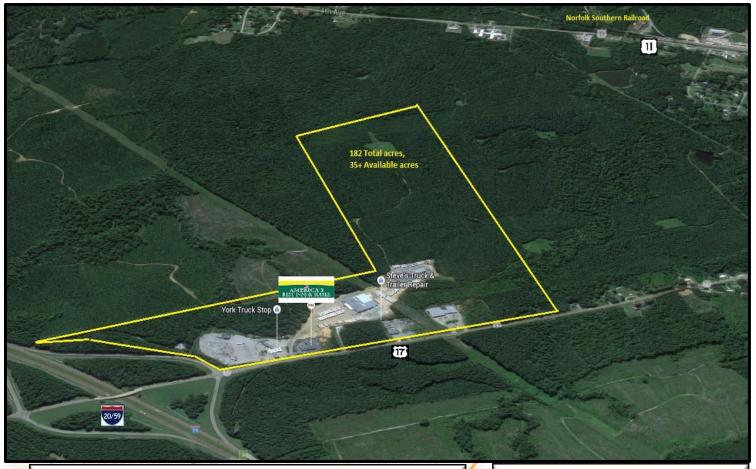

## **York Industrial Park**

- Site: 182 total acres with 34.8+ available, 5 existing industries,
- Utilities: Water and Gas provided by the City of York
- Road: At intersection of I-20/59 and State Hwy 17 with Direct Access to US Highway 28 and US Hwy 11